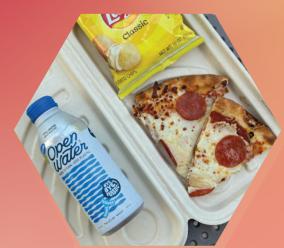

## Optional Add-On Lunch \$12.00 + tax per student

Minimum of 12 students required.

Add to your school group's museum experience with a hassle-free lunch option! Each meal includes chips and a twist-cap bottled water.

Choose one of the following:

Cheese or pepperoni pizzas served buffet-style (in increments of 4 students).