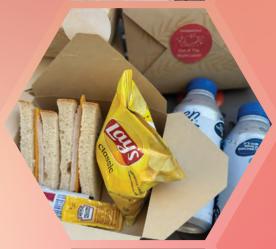

## Optional Add-On Lunch \$12.00 + tax per student

Minimum of 12 students required.

Add to your school group's museum experience with a hassle-free lunch option! Each meal includes chips and a twist-cap bottled water.

## Individual Sandwich Meal

Ham & cheese or turkey & cheese sandwich, individually wrapped for each student.

Receive a free cookie with each meal.

Now through August 31, 2025.

Upgrade to a Dirt Cup for \$6