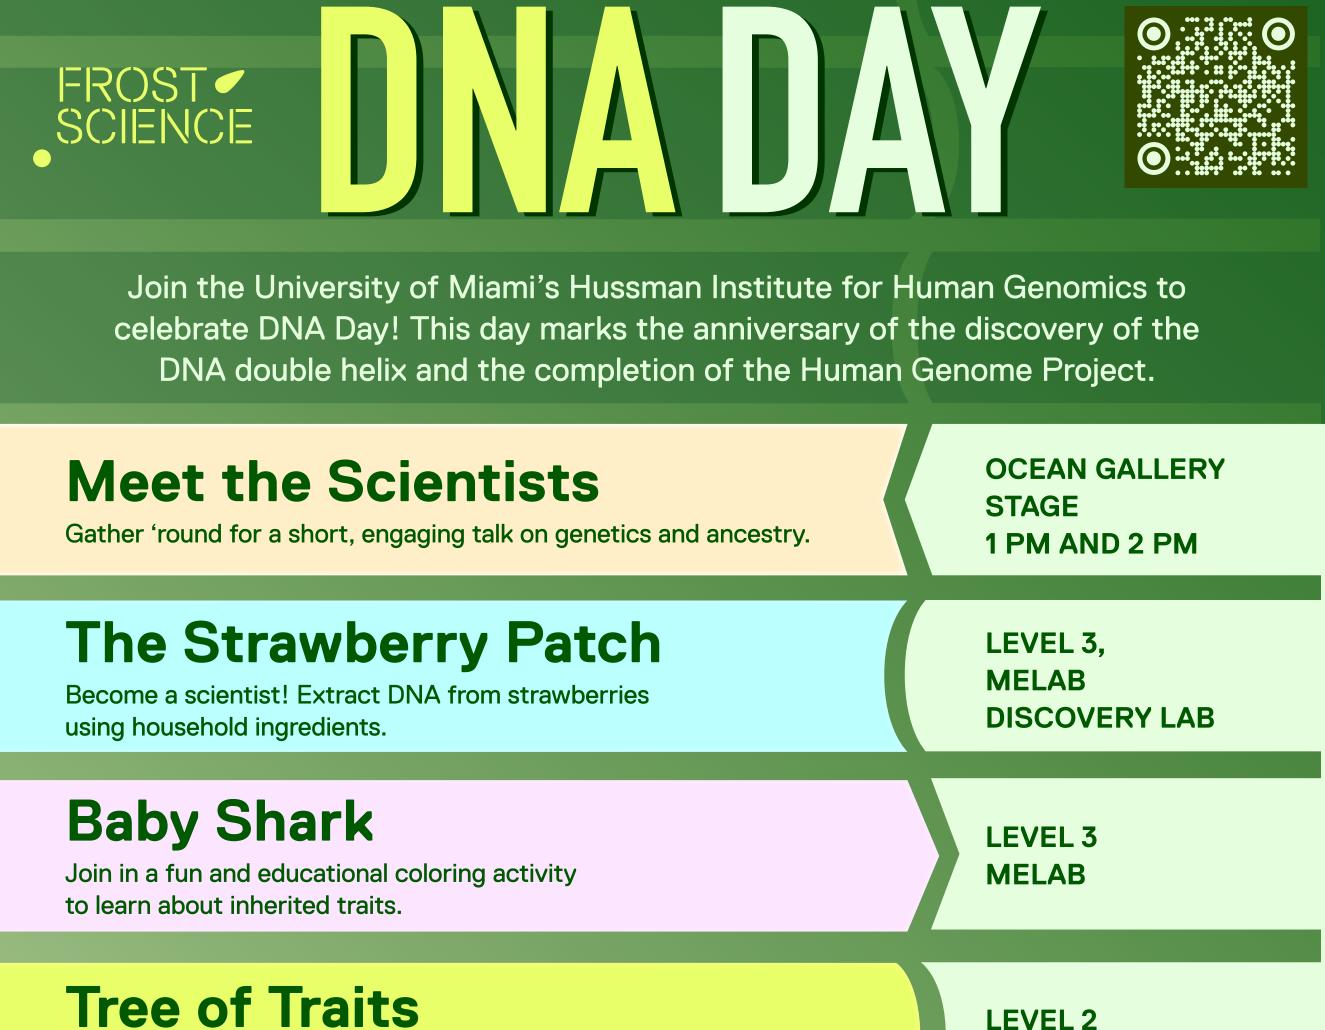

What are your unique features?

LEVEL 2 MELAB

| Add your own leaf to our "population" tree of genetic traits.                                                                                                        |                                       |
|----------------------------------------------------------------------------------------------------------------------------------------------------------------------|---------------------------------------|
| <b>The Double Helix</b><br>Create your very own strand of DNA.                                                                                                       | LEVEL 2<br>MELAB                      |
| <b>CSI Miami</b><br>Immerse yourself in the field of forensic science<br>by using genetics to solve a mystery.                                                       | LEVEL 3<br>MELAB                      |
| <b>Codebreaker</b><br>Decipher a message encoded in DNA and investigate<br>the technology of CRISPR genome editing.                                                  | LEVEL 2<br>MELAB                      |
| <b>Genetic Ancestry</b><br>Your DNA carries information about your family's history. Learn more<br>about genetic ancestry, then mark your own origins on a map.      | LEVEL 3<br>MELAB                      |
| <b>Mendel's Garden</b><br>Go back more than 150 years in time to discover Gregor Mendel's<br>classic experiments that demonstrated how genetic traits are inherited. | LEVEL 2<br>MELAB                      |
| IOHN P HUSSMAN                                                                                                                                                       | OST SCIENCE<br>TAGE SHOW<br>Electric! |

12:00 p.m. and 3:00 p.m.