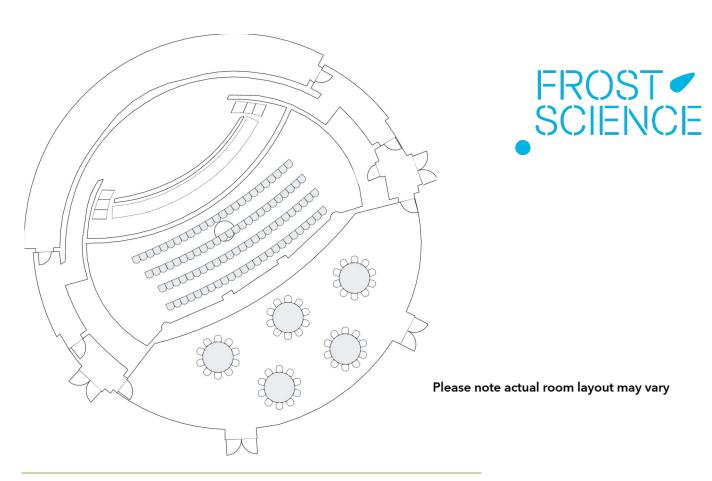

## **FLOOR PLAN**

Enlighten the senses of your guests with an unforgettable experience in one of the most advanced planetariums in the world. Your presentation, screening, product launch or lecture can become both a visual and educational experience in the Frost Planetarium, using its 16-million-color 8K visual system and crisp surround sound. Immerse up to 250 attendees in the action as the tilted screen, spanning 67 feet, fills the viewers' field of vision, and the permeating sound completes the excitement of this virtual journey. Enhance your screening with customizable laser light shows and a special soundtrack, or by adding your branding or company logo to a presentation. Complete the experience with appetizers, plated meals, or cocktails in the cozy but inviting Frost Planetarium pre-function space. Customizable screens and a canopy of stars surround this space, making it an ideal spot for a pre or post-function reception or seated dinner.

## **VENUE DETAILS**

☐ **Venue Size** 1,450

☐ Capacity Banquet Style 50 Cocktail Reception 70 Theater Style 60